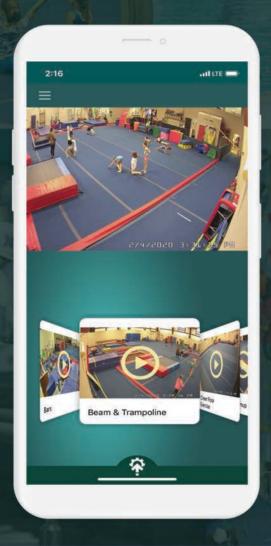

## HOW DO I GET STARTED?

Step 1: Download our FREE mobile app! Search the App Store for Spot TV Family.

Step 2: On the App's home screen, select the button

New here? Sign Up to complete your registration.

Step 3: Your center's management team will activate your account once your information and your child's viewing schedule have been verified!